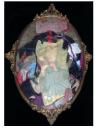

BRUCE CONNER MAKING LIGHT OF DIOGENES, 1986 Engraving Collage 9 1/2" by 7 1/2" / 18 1/2" by 16 1/2" Framed CT 2111

ANONYMOUS UNTITLED, 2000 Photocopy collage 10" by 8" / 15 1/2" by 15 3/4" CT 3048

BRUCE CONNER *The Egg*, 1959 Mixed media assemblage, including fabric, buttons, plastic doll, and convex glass in brass frame 24 1/2" by 16 1/2" by 2"