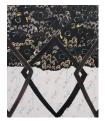

GREG SMITH Linoleum Camera, 2014
Linoleum, canvas, gesso, thread, paper, graphite, pushpin, lens, copper, epoxy, digital cameral parts, wood, hardware
14 1/2 x 17 x 5 in.
(GSM0034)

GREG SMITH Duct Tape Camera, 2014
Canvas, camera lens, digital camera parts, duct tape, fabric, gesso, graphite, hardware, thread and wood, 10 x 11 x 6 1/2 in. (GSM0043)