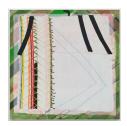

GREG SMITH
Scratch Out Horizon Banner (All Shows), 2014
Canvas, colored pencil, fabric, graphite, gesso, hardware, paper, thread and wood
19 x 31 in.
(GSM0045)

GREG SMITH
Scratch Out Horizon Banner (TED),
2014
Canvas, colored pencil, fabric,
graphite, gesso, hardware, paper,
thread and wood
20 x 26 in.
(GSM0047)

GREG SMITH
Scratch Out Horizon Banner
(Breakdown Lanes), 2014
Canvas, colored pencil, fabric,
graphite, gesso, hardware, lawn chair
webbing, paper, thread and wood
26 x 32 in.
(GSM0048)

GREG SMITH
Scratch Out Horizon Banner (Nine Seater), 2014
Canvas, colored pencil, fabric, gesso, graphite, hardware, lawn chair webbing, paper, spray paint, thread, wire and wood 113 x 138 x 27 in.
(GSM0054)