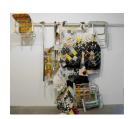

GREG SMITH Linoleum Camera, 2014
Linoleum, canvas, gesso, thread, paper, graphite, pushpin, lens, copper, epoxy, digital cameral parts, wood, hardware
14 1/2 x 17 x 5 in.
(GSM0034)

GREG SMITH Duct Tape Camera, 2014
Canvas, camera lens, digital camera parts, duct tape, fabric, gesso, graphite, hardware, thread and wood, 10 x 11 x 6 1/2 in. (GSM0043)