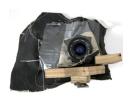

ALLISON MILLER *Tropic*, 2013 Oil, acrylic and pencil/canvas 60 x 48 in. (AM0045)

ALLISON MILLER Cowlick, 2012 Oil and acrylic/canvas 48 x 48 in. (AM0060)

GREG SMITH Military Lens Camera, 2014
Canvas, digital camera parts, fabric, graphite, hardware, reconnaissance camera lens, shorts, thread, wood 10 x 11 x 13 in.
(GSM0032)

GREG SMITH Linoleum Camera, 2014
Linoleum, canvas, gesso, thread, paper, graphite, pushpin, lens, copper, epoxy, digital cameral parts, wood, hardware
14 1/2 x 17 x 5 in.
(GSM0034)

GREG SMITH Duct Tape Camera, 2014
Canvas, camera lens, digital camera parts, duct tape, fabric, gesso, graphite, hardware, thread and wood, 10 x 11 x 6 1/2 in. (GSM0043)