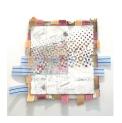

GREG SMITH
Scratch Out Horizon Banner (All Shows), 2014
Canvas, colored pencil, fabric, graphite, gesso, hardware, paper, thread and wood
19 x 31 in.
(GSM0045)

GREG SMITH
Scratch Out Horizon Banner (TED),
2014
Canvas, colored pencil, fabric,
graphite, gesso, hardware, paper,
thread and wood
20 x 26 in.
(GSM0047)

GREG SMITH
Scratch Out Horizon Banner
(Breakdown Lanes), 2014
Canvas, colored pencil, fabric,
graphite, gesso, hardware, lawn chair
webbing, paper, thread and wood
26 x 32 in.
(GSM0048)

GREG SMITH
Scratch Out Horizon Banner (Nine Seater), 2014
Canvas, colored pencil, fabric, gesso, graphite, hardware, lawn chair webbing, paper, spray paint, thread, wire and wood 113 x 138 x 27 in.
(GSM0054)