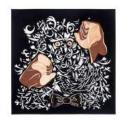

WILLIAM VILLALONGO
Free, Black and All American no. 2, 2017
Acrylic, paper collage and cut velour paper
40 x 39 7/16 in. Sheet
45 x 44 3/8 in. Framed
(WV0173)

WILLIAM VILLALONGO
Free, Black and All American no. 3, 2017
Acrylic, paper collage and cut velour paper
40 x 39 7/16 in. Sheet
45 x 44 3/8 in. Framed
(WV0173)