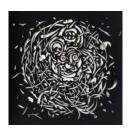

WILLIAM VILLALONGO *Corner Office*, 2017
Acrylic, paper collage and velvet flocking on wood panel 60 x 46 x 1 1/2 in.
(WV0168)

WILLIAM VILLALONGO
Obertura de la Espora (Time Dancer), 2017
Acrylic, paper collage and cut velour paper
80 1/4 x 39 1/2 in. (2 Sheets, 40 1/8 x 39 1/2 in. each)
85 1/4 x 44 5/8 in. Framed
(WV0171)