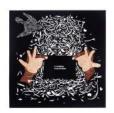

WILLIAM VILLALONGO
Free, Black and All American no. 2, 2017
Acrylic, paper collage and cut velour paper
40 x 39 7/16 in. Sheet
45 x 44 3/8 in. Framed
(WV0173)

WILLIAM VILLALONGO
Free, Black and All American no. 3, 2017
Acrylic, paper collage and cut velour paper
40 x 39 7/16 in. Sheet
45 x 44 3/8 in. Framed
(WV0173)