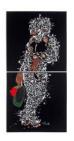

WILLIAM VILLALONGO *Corner Office*, 2017
Acrylic, paper collage and velvet flocking on wood panel 60 x 46 x 1 1/2 in.
(WV0168)

WILLIAM VILLALONGO
Obertura de la Espora (Time Dancer), 2017
Acrylic, paper collage and cut velour paper
80 1/4 x 39 1/2 in. (2 Sheets, 40 1/8 x 39 1/2 in. each)
85 1/4 x 44 5/8 in. Framed
(WV0171)