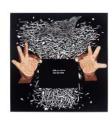

WILLIAM VILLALONGO Flex, 2017
Acrylic, paper collage and cut velour paper 80 1/4 x 39 1/2 in. (2 Sheets, 40 1/8 x 39 1/2 in. each) 85 1/4 x 44 5/8 in. Framed (WV0163)

WILLIAM VILLALONGO No Conviction, 2017 Acrylic, silkscreen, paper collage and velvet flocking on wood panel  $70 \times 52 \times 11/2$  in. (WV0177)