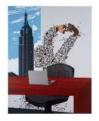

WILLIAM VILLALONGO *Corner Office*, 2017
Acrylic, paper collage and velvet flocking on wood panel 60 x 46 x 1 1/2 in.
(WV0168)

WILLIAM VILLALONGO
Obertura de la Espora (Time Dancer), 2017
Acrylic, paper collage and cut velour paper
80 1/4 x 39 1/2 in. (2 Sheets, 40 1/8 x 39 1/2 in. each)
85 1/4 x 44 5/8 in. Framed
(WV0171)