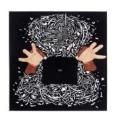

WILLIAM VILLALONGO
Free, Black and All American no. 1, 2017
Acrylic, paper collage and cut velour paper
40 x 39 7/16 in. Sheet
45 x 44 3/8 in. Framed
(WV0174)

WILLIAM VILLALONGO 27 Hour Cargo Piece, 2017 Acrylic, paper collage and velvet flocking on wood panel 46 x 60 x 1 1/2 in. (WV0170)