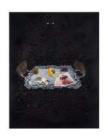

WILLIAM VILLALONGO
Free, Black and All American no. 1, 2017
Acrylic, paper collage and cut velour paper
40 x 39 7/16 in. Sheet
45 x 44 3/8 in. Framed
(WV0174)

WILLIAM VILLALONGO 27 Hour Cargo Piece, 2017 Acrylic, paper collage and velvet flocking on wood panel 46 x 60 x 1 1/2 in. (WV0170)