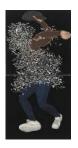

WILLIAM VILLALONGO Flex, 2017
Acrylic, paper collage and cut velour paper 80 1/4 x 39 1/2 in. (2 Sheets, 40 1/8 x 39 1/2 in. each) 85 1/4 x 44 5/8 in. Framed (WV0163)

WILLIAM VILLALONGO No Conviction, 2017 Acrylic, silkscreen, paper collage and velvet flocking on wood panel  $70 \times 52 \times 11/2$  in. (WV0177)