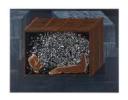

WILLIAM VILLALONGO
Free, Black and All American no. 1, 2017
Acrylic, paper collage and cut velour paper
40 x 39 7/16 in. Sheet
45 x 44 3/8 in. Framed
(WV0174)

WILLIAM VILLALONGO 27 Hour Cargo Piece, 2017 Acrylic, paper collage and velvet flocking on wood panel 46 x 60 x 1 1/2 in. (WV0170)