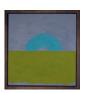

SETH CAMERON Just Wait, 2016
Oil on panel in sun-stained oak artist's frame  $10 \times 95/8$  in.  $111/4 \times 11$  in. Frame (SC0007)

SETH CAMERON *Pink Eye*, 2016 Oil on panel in sun-stained oak artist's frame 10 7/8 x 10 1/8 in. 12 1/8 x 11 3/8 in. Frame (SC0008)