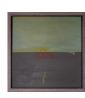

SETH CAMERON
Same Story, 2016
Oil on panel in sun-stained oak artist's frame 7 1/8 x 8 3/4 in.
8 1/4 x 9 7/8 in. Frame (SC0005)

SETH CAMERON
Same Story, 2016
Oil on panel in sun-stained oak artist's frame 9 1/2 x 11 1/8 in.
10 5/8 x 12 3/8 in. Frame (SC0006)