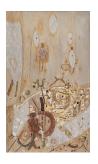

## Reception

LEE MULLICAN Circus, 1956 Oil on canvas 29 7/8 x 50 1/4 in. 33 1/4 x 53 3/4 in. Framed (LM0001)