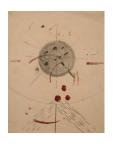

LEE MULLICAN
To The Right, 1959
Graphite on paper
24 x 19 in. Sheet
31 x 25 1/2 in. Framed
(LM0019)

LEE MULLICAN Untitled, 1958-59 Graphite and ink on paper 23 1/2 x 18 in. Sheet 30 x 24 in. Framed (LM0020)

LEE MULLICAN
Untitled, 1958
Graphite on paper
24 x 18 in. in Sheet
28 1/2 x 22 1/2 in. Framed
(LM0021)

LEE MULLICAN

Tactile Estatics, 1955

Painted wood

25 x 16 1/2 in.
(LM0017)

LEE MULLICAN

California Landscape, 1959