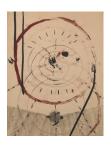

LEE MULLICAN
To The Right, 1959
Graphite on paper
24 x 19 in. Sheet
31 x 25 1/2 in. Framed
(LM0019)

LEE MULLICAN Untitled, 1958-59 Graphite and ink on paper 23 1/2 x 18 in. Sheet 30 x 24 in. Framed (LM0020)

LEE MULLICAN
Untitled, 1958
Graphite on paper
24 x 18 in. in Sheet
28 1/2 x 22 1/2 in. Framed
(LM0021)

LEE MULLICAN

Tactile Estatics, 1955

Painted wood

25 x 16 1/2 in.
(LM0017)

LEE MULLICAN

California Landscape, 1959