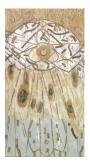

Graphite on paper
24 x 19 in. Sheet
27 1/2 x 25 in. Framed
(LM0023)

LEE MULLICAN Untitled, 1949 Ink on paper 21 x 23 in. Sheet 27 1/2 x 30 in. Framed (LM0018)

LEE MULLICAN Untitled (Desert), 1956 Oil on canvas 50 x 30 1/8 in. 53 1/4 x 33 1/2 in. Framed (LM0004)