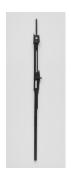

### Gallery II

LEE MULLICAN Untitled, 1965 Painted wood 66 x 4 x 5 in. (LM0014)

LEE MULLICAN Untitled, 1951 Mixed media on paper 24 x 18 in. Sheet 26 1/2 x 21 1/2 in. Framed (LM0029)

LEE MULLICAN Untitled, 1951 Mixed media on paper 24 x 18 in. Sheet 26 1/2 x 21 1/2 in. Framed (LM0027)