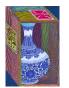

BENJAMIN DEGEN *El Nazareno,* 2015 Oil and acrylic on linen 48 x 36 in. (BD0096)

BENJAMIN DEGEN *Plant in Dragon Pot*, 2014 Oil stick and acrylic on paper 40 x 26 in. Sheet 42 1/2 x 28 1/2 x 2 1/4 in. Framed (BD0082)