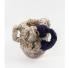

ERIC FERTMAN Boney Loafer, 2011 Black stained oak 29 x 13 x 5 in. (EF0114)

ERIC FERTMAN

OFFICE

BEVERLY SEMMES Coral Pot, 2013 Epoxy, glazed ceramic and paint 7 x 8 x 8 in. (BS0048)