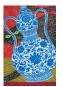

BENJAMIN DEGEN *El Nazareno,* 2015 Oil and acrylic on linen 48 x 36 in. (BD0096)

BENJAMIN DEGEN *Plant in Dragon Pot*, 2014 Oil stick and acrylic on paper 40 x 26 in. Sheet 42 1/2 x 28 1/2 x 2 1/4 in. Framed (BD0082)