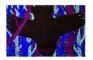

BENJAMIN DEGEN *Migrators,* 2015 Oil stick and acrylic on paper 26 x 40 in. Sheet 28 1/2 x 42 1/2 x 2 1/4 in. Framed (BD0095)

BENJAMIN DEGEN *Owl*, 2015 Oil stick and acrylic on paper 26 x 40 in. Sheet 28 1/2 x 42 1/2 x 2 1/4 in. Framed (BD0089)