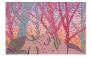

BENJAMIN DEGEN *Migrators,* 2015 Oil stick and acrylic on paper 26 x 40 in. Sheet 28 1/2 x 42 1/2 x 2 1/4 in. Framed (BD0095)

BENJAMIN DEGEN *Owl*, 2015 Oil stick and acrylic on paper 26 x 40 in. Sheet 28 1/2 x 42 1/2 x 2 1/4 in. Framed (BD0089)