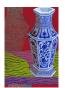

BENJAMIN DEGEN *El Nazareno,* 2015 Oil and acrylic on linen 48 x 36 in. (BD0096)

BENJAMIN DEGEN *Plant in Dragon Pot*, 2014 Oil stick and acrylic on paper 40 x 26 in. Sheet 42 1/2 x 28 1/2 x 2 1/4 in. Framed (BD0082)