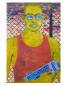

#### RECEPTION

BENJAMIN DEGEN Dancers, 2015 Oil on linen over panel 72 x 48 in. (BD0101)

BENJAMIN DEGEN Lady from Queens, 2015 Oil stick and acrylic on paper 40 x 26 in. Sheet 42 1/2 x 28 1/2 x 2 1/4 in. Framed (BD0091)