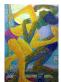

#### RECEPTION

BENJAMIN DEGEN Dancers, 2015 Oil on linen over panel 72 x 48 in. (BD0101)

BENJAMIN DEGEN Lady from Queens, 2015 Oil stick and acrylic on paper 40 x 26 in. Sheet 42 1/2 x 28 1/2 x 2 1/4 in. Framed (BD0091)