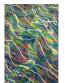

BENJAMIN DEGEN *Migrators,* 2015 Oil stick and acrylic on paper 26 x 40 in. Sheet 28 1/2 x 42 1/2 x 2 1/4 in. Framed (BD0095)

BENJAMIN DEGEN *Owl*, 2015 Oil stick and acrylic on paper 26 x 40 in. Sheet 28 1/2 x 42 1/2 x 2 1/4 in. Framed (BD0089)