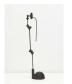

ERIC FERTMAN Boney Loafer, 2011 Black stained oak 29 x 13 x 5 in. (EF0114)

ERIC FERTMAN

OFFICE

BEVERLY SEMMES Coral Pot, 2013 Epoxy, glazed ceramic and paint 7 x 8 x 8 in. (BS0048)