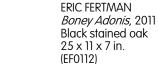

ERIC FERTMAN Boney Loafer, 2011 Black stained oak 29 x 13 x 5 in. (EF0114)

ERIC FERTMAN

OFFICE

BEVERLY SEMMES Coral Pot, 2013 Epoxy, glazed ceramic and paint 7 x 8 x 8 in. (BS0048)