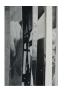

## WINDOW

EMILY CLAYTON Shirts and Skins, 2015 Acrylic, dye on jersey spandex 92 ¾ x 60 in. (ECN001)

GALLERY I

MEREDYTH SPARKS *Extraction (Mauve Grid, with padding)*, 2015 Digital print on canvas, fabric 77 1/2 x 52 in. (MSS001)