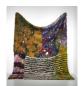

## WINDOW

EMILY CLAYTON Shirts and Skins, 2015 Acrylic, dye on jersey spandex 92 ¾ x 60 in. (ECN001)

GALLERY I

MEREDYTH SPARKS *Extraction (Mauve Grid, with padding)*, 2015 Digital print on canvas, fabric 77 1/2 x 52 in. (MSS001)

MEREDYTH SPARKS *Extraction (La Petite Ferme (Blackbird) Wrapped Stretcher)*, 2015 Cut-out digital print on canvas, fabric-wrapped stretcher 78 x 57 in. (MSS002)

ELLEN BERKENBLIT *Berkeley Mews*, 2013 Oil on canvas 90 x 76 in. (EB0001)