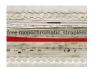

ERICA BAUM *Monochromatic* (Newspaper Clippings), 2014 Archival pigment print 14 1/9 x 20 in. (EBM004)

ERICA BAUM *Swirl Retinues* (Newspaper Clippings), 2013 Archival pigment print 14 7/10 x 18 in. (EBM005)