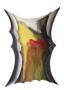

## WINDOW

EMILY CLAYTON Shirts and Skins, 2015 Acrylic, dye on jersey spandex 92 ¾ x 60 in. (ECN001)

GALLERY I

MEREDYTH SPARKS *Extraction (Mauve Grid, with padding)*, 2015 Digital print on canvas, fabric 77 1/2 x 52 in. (MSS001)