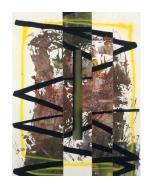

## SHAUN O'DELL: By Cloud 11 December 2014 – 14 March 2015

SHAUN O'DELL a.series.ofdesert.problems, 2013 Gouache and archival glue on paper mounted on canvas mounted on panel 28 1/2 x 22 in. (SO0079)

SHAUN O'DELL othersidelS.fuckedToo, 2014 Gouache, acrylic ink and archival glue on paper mounted on canvas mounted on panel 30 1/4 x 34 in. (SO0076)