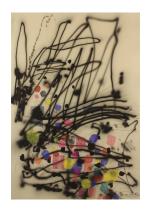

SHAUN O'DELL y.cloud, 2014 Gouache on paper mounted on canvas mounted on panel 28 1/2 x 22 in. (SO0068)

SHAUN O'DELL videomix.sm, 2013 Gouache on paper mounted on canvas mounted on panel 29 3/4 x 22 in. (SO0066)