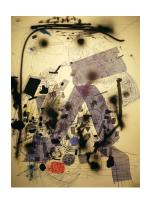

SHAUN O'DELL WAS.GOLD, 2013 Gouache on paper mounted on canvas mounted on panel 28 1/4 x 22 in. (SO0067)

SHAUN O'DELL mudVISION, 2013 Gouache on paper mounted on canvas mounted on panel 30 1/4 x 22 1/4 in. (SO0059)