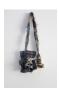

Duct Tape Camera, 2014

Canvas, camera lens, digital camera parts, duct tape, fabric, gesso, graphite, hardware, thread and wood, 10 x 11 x 6 1/2 in.

(GSM0043)

GREG SMITH

Hello Kitty Camera, 2014

Canvas, colored pencil, digital camera parts, gesso, graphite, hardware, lens, thread, wood 5 x 5 1/2 x 3 1/2 in.

(GSM0044)

GREG SMITH Slide Camera, 2014 canvas, colored pencil, copper, digital camera parts, epoxy, fabric, fabric tape, gesso, graphite, hardware, lens, microscope slides, paper, PVA adhesive, thread, wood, 35 mm slide film 27 x 12 x 7 in. IGSM0035