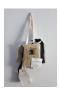

GREG SMITH

Military Lense Camera, 2014

Canvas, digital camera parts, fabric, graphite, hardware, reconnaissance camera lens, shorts, thread, wood 10 x 11 x 13 in.

(GSM0032)

GREG SMITH

Horizon Flyer, 2014

Graphite, hardware, paper and windshield wiper 7 x 34 x 1 in.