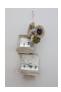

GREG SMITH
Triple Fabric Camera, 2014
Canvas, digital camera parts, epoxy, fabric, gesso, hardware, thread, wood, 8mm film lens
8 x 9 1/2 x 4 in.
(GSM0041)

GREG SMITH

Scratch Out Horizon Banner (Sixteen Seater), 2014