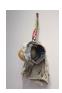

GREG SMITH
Super 8 Canvas Camera, 2014
Canvas, digital camera parts, fabric, gesso, hardware, thread, graphite, wood, 8 mm film camera lens
12 x 9 x 6 1/2 in.
(GSM0031)

GREG SMITH

Kodak Canvas Camera, 2014

Canvas, fabric, gesso, graphite, hardware, Kodak digital camera parts, thread, wood, 8 mm film camera lens 23 x 29 x 6 in.

(GSM0033)

GREG SMITH
Linoleum Camera, 2014
Linoleum, canvas, gesso, thread, paper, graphite, pushpin, lens, copper, epoxy, digital cameral parts, wood, hardware 14 1/2 x 17 x 5 in.
(GSM0034)