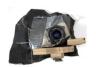

Duct Tape Camera, 2014

Canvas, camera lens, digital camera parts, duct tape, fabric, gesso, graphite, hardware, thread and wood, 10 x 11 x 6 1/2 in.

(GSM0043)

GREG SMITH

Hello Kitty Camera, 2014

Canvas, colored pencil, digital camera parts, gesso, graphite, hardware, lens, thread, wood 5 x 5 1/2 x 3 1/2 in.