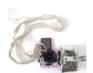

GREG SMITH

Military Lense Camera, 2014

Canvas, digital camera parts, fabric, graphite, hardware, reconnaissance camera lens, shorts, thread, wood 10 x 11 x 13 in.

(GSM0032)

GREG SMITH

Horizon Flyer, 2014

Graphite, hardware, paper and windshield wiper 7 x 34 x 1 in.