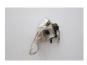

## **WINDOW**

GREG SMITH

Paper Camera, 2014

Canvas, colored pencil, copper, digital camera parts, epoxy, gesso, graphite, hardware, lens, paper, PVA adhesive, thread, wood 17 x 9 x 9 in.

(GSM0040)

GREG SMITH