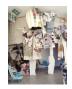

## **GALLERY I**

GREG SMITH
Scratch Out Horizon Banner (Two Seater), 2014
Beach chair parts, canvas, car trunk parts, colored pencil, fabric, gesso, graphite, hardware, maps, paper, PVA adhesive, thread, wood 58 x 51 x 8 in.
(GSM0037)

GREG SMITH
Flourish Flyer, 2014
Graphite, hardware, paper and windshield wiper 34 x 40 x 3 in.
(GSM0049)

GREG SMITH Ruff, 2014 Canvas, fabric, gesso, graphite, hardware, thread, spray paint, wood 72 x 10 in. (GSM0039)