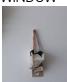

## **WINDOW**

GREG SMITH

Paper Camera, 2014

Canvas, colored pencil, copper, digital camera parts, epoxy, gesso, graphite, hardware, lens, paper, PVA adhesive, thread, wood 17 x 9 x 9 in.

(GSM0040)

GREG SMITH