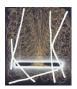

SHAUN O'DELL Silver Pull Off, 2012 Gouache and ink on paper mounted on canvas mounted on panel 24 x 20 in (SO0048)

SHAUN O'DELL Peeled, 2012 Gouache and ink on paper mounted on canvas mounted on panel 24 x 20 in (SO0047)