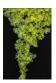

## GALLERY II

XYLOR JANE *Gates,* 2008 Oil on panel 53" by 43" by 1 1/8"

JACK WHITTEN DNA, 1979 Acrylic on canvas 42" by 42"