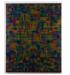

## GALLERY II

XYLOR JANE *Gates,* 2008 Oil on panel 53" by 43" by 1 1/8"

JACK WHITTEN DNA, 1979 Acrylic on canvas 42" by 42"