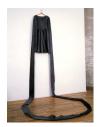

### OFFICE

BEVERLY SEMMES *Imitation Lambswool Dress*, 1993 Imitation lambswool 197 x 38 in. (BS0208)

BEVERLY SEMMES Object #5, 2015 Ceramic and black fur pelt 4 3/4 x 7 x 4 1/4 in. cup 1/4 x 8 x 8 in. saucer (BS0167)