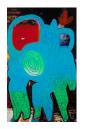

BEVERLY SEMMES Big Glitter Hair, 2019 Magazine page with ink, paint, and glitter 10 ¾ x 6 ½ in. Sheet 18 x 13 ½ in. Framed (BS0362)

BEVERLY SEMMES Glitter Pink, 2019 Magazine page with ink, paint, and glitter 7 ¼ x 7 ¼ in. Sheet 14 5/8 x 14 3/8 in. Framed (BS0361)