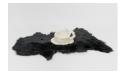

### OFFICE

BEVERLY SEMMES *Imitation Lambswool Dress*, 1993 Imitation lambswool 197 x 38 in. (BS0208)

BEVERLY SEMMES Object #5, 2015 Ceramic and black fur pelt 4 3/4 x 7 x 4 1/4 in. cup 1/4 x 8 x 8 in. saucer (BS0167)