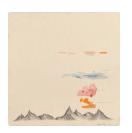

## Gallery II

ROBYN O'NEIL Impression Soleil Levant, Yesterday, 2013-2018 Graphite and oil pastel on paper 37 x 47 1/4 in. Sheet 40 3/8 x 50 1/4 in. Frame (RO0167)

ROBYN O'NEIL Castle Elementary, 2016 Graphite and oil pastel on paper 22 3/4 x 12 1/2 in. Sheet 27 x 16 3/4 in. Frame (RO0111)