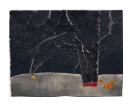

ROBYN O'NEIL A lot of things contributed, 2019 Graphite and colored pencil on paper 9 x 11 1/8 in. Sheet 11 3/4 x 13 7/8 in. Frame (RO0160)

ROBYN O'NEIL
The Cloudmakers, 2018
Graphite and colored pencil on paper
9 3/4 x 13 15/16 in. Sheet
12 1/2 x 16 3/4 in. Frame
(RO0162)