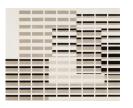

JOHN MCLAUGHLIN: Ascetic Approach Curated by David Platzker 21 March – 20 April 2019

JOHN MCLAUGHLIN John McLaughlin Binder of Paintings, 1947-1968

Three-ring binder containing 121 vintage silver gelatin prints mounted on paper with glue, ink and pencil notations Binder: 11 1/2 x 10 x 2 inches (closed); Sheets 11 x 8 1/2 inches (each); Prints 8 x 10 inches (each) (JM0005)