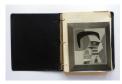

JOHN MCLAUGHLIN: Ascetic Approach Curated by David Platzker 21 March – 20 April 2019

JOHN MCLAUGHLIN John McLaughlin Binder of Paintings, 1947-1968

Three-ring binder containing 121 vintage silver gelatin prints mounted on paper with glue, ink and pencil notations Binder: 11 1/2 x 10 x 2 inches (closed); Sheets 11 x 8 1/2 inches (each); Prints 8 x 10 inches (each) (JM0005)