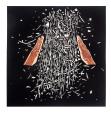

## Office

MAREN HASSINGER Rain, 1989 Galvanized wire and wire rope 96 x 10 in. each (5 units, 3 units shown) (MH0012)

**Private View** 

WILLIAM VILLALONGO
The Upliff, 2018
Acrylic, paper collage and cut velour paper
40 x 39 in. Sheet
45 x 44 3/8 x 1 7/8 in. Framed
(WV0179)