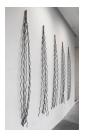

## Office

MAREN HASSINGER Rain, 1989 Galvanized wire and wire rope 96 x 10 in. each (5 units, 3 units shown) (MH0012)

**Private View** 

WILLIAM VILLALONGO
The Upliff, 2018
Acrylic, paper collage and cut velour paper
40 x 39 in. Sheet
45 x 44 3/8 x 1 7/8 in. Framed
(WV0179)