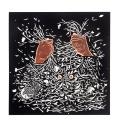

## Office

MAREN HASSINGER Rain, 1989 Galvanized wire and wire rope 96 x 10 in. each (5 units, 3 units shown) (MH0012)

**Private View** 

WILLIAM VILLALONGO
The Upliff, 2018
Acrylic, paper collage and cut velour paper
40 x 39 in. Sheet
45 x 44 3/8 x 1 7/8 in. Framed
(WV0179)