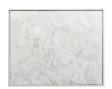

## **VIEWING ROOM**

RYAN WALLACE
The Unanimous Hour IX, 2020
Enamel, acrylic, canvas, linen,
aluminum, copper and fiberglass
48 x 60 in.
50 x 62 in. framed
(RW0241)

RYAN WALLACE
The Unanimous Hour III, 2020
Oil, enamel, acrylic, canvas,
aluminum, fiberglass tape on
canvas
48 x 36 in.
50 x 38 in. framed
(RW0235)