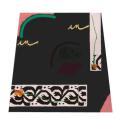

## **GALLERY I**

ALLISON MILLER *Violet*, 2021
Oil, oil stick, acrylic, and colored pencil on canvas
56 (height) x 45 1/2 (top width) x 58
1/2 (bottom width) in.
(AM0147)

ALLISON MILLER Snow, 2021 Oil and acrylic on canvas 56 (height) x 45 1/2 (top width) x 58 1/2 (bottom width) in. (AM0146)