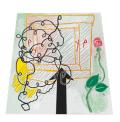

## **GALLERY II**

ALLISON MILLER Cameo, 2021
Oil, oil stick, and acrylic on canvas 56 (height) x 45 1/2 (top width) x 58 1/2 (bottom width) in. (AM0150)