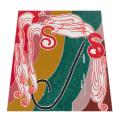

ALLISON MILLER
Skyscraper, 2021
Oil stick, acrylic, and ribbon on canvas
56 (height) x 45 1/2 (top width) x 58
1/2 (bottom width) in.
(AM0149)