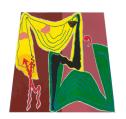

## **GALLERY II**

ALLISON MILLER Cameo, 2021
Oil, oil stick, and acrylic on canvas 56 (height) x 45 1/2 (top width) x 58 1/2 (bottom width) in. (AM0150)