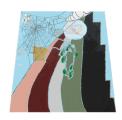

ALLISON MILLER
Skyscraper, 2021
Oil stick, acrylic, and ribbon on canvas
56 (height) x 45 1/2 (top width) x 58
1/2 (bottom width) in.
(AM0149)