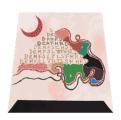

## **OFFICE**

CHANNING HANSEN Thomas, 2020
California Variegated Mutant (Odelia), California Variegated Mutant (Olive), Coopworth/Texel (Anise), Gotland (0343), Leicester Longwool, Lionhead (Beatrix & Derek), Romedale (Quenby), Romedale (Rascal), Shetland (Selah), and Shetland (Selene) fibers; silk noils, and Tussah silk; holographic polymers; bamboo carbon fiber and Sequoioideae Redwood 42 x 35 1/4 in. (CH0009)