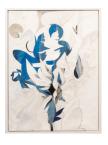

## **VIEWING ROOM**

RYAN WALLACE
The Unanimous Hour IX, 2020
Enamel, acrylic, canvas, linen,
aluminum, copper and fiberglass
48 x 60 in.
50 x 62 in. framed
(RW0241)

RYAN WALLACE
The Unanimous Hour III, 2020
Oil, enamel, acrylic, canvas,
aluminum, fiberglass tape on
canvas
48 x 36 in.
50 x 38 in. framed
(RW0235)