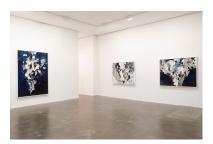

## Ryan Wallace in Chelsea

"The Unanimous Hour," a solo exhibition of mixed-media paintings by Ryan Wallace, is on view at Susan Inglett Gallery in Chelsea through Jan. 16. Mr. Wallace, who lives in Brooklyn and East Hampton, repurposes fragments from earlier and developing works, layering those materials, which include oil, enamel, acrylic, Mylar, aluminum, copper, and fiberglass, into and on top of each other, to form hard-edged overlapping planes.

Of the importance of materiality to his practice, Mr. Wallace, who is also the director of the Halsey McKay Gallery in East Hampton, has said, "An image of my work does not look anything like what it actually is, and my materials help that physical interaction with the work, which I think is interesting."